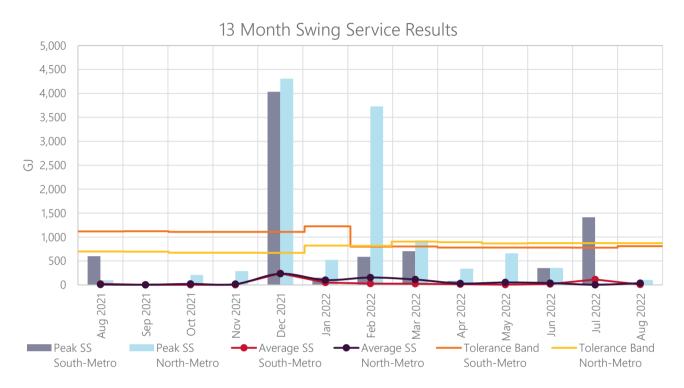

## WA Monthly Swing Service Market Outcomes August 2022

The following table provides the information on the operation of the Swing Service market on the North Metro and South Metro sub-networks over a 13 month rolling window.

|                | Metro-South Sub-Network |             | Metro-North Sub-Network |             |
|----------------|-------------------------|-------------|-------------------------|-------------|
| Month          | Peak SS                 | Average SS  | Peak SS                 | Average SS  |
|                | South-Metro             | South-Metro | North-Metro             | North-Metro |
| August 2021    | 601                     | 23          | 99                      | 8           |
| September 2021 | 6                       | 2           | 34                      | 4           |
| October 2021   | 9                       | 4           | 211                     | 21          |
| November 2021  | 8                       | 4           | 288                     | 17          |
| December 2021  | 4,035                   | 242         | 4,308                   | 234         |
| January 2022   | 152                     | 49          | 525                     | 102         |
| February 2022  | 587                     | 27          | 3,729                   | 155         |
| March 2022     | 704                     | 26          | 932                     | 113         |
| April 2022     | 82                      | 16          | 340                     | 31          |
| May 2022       | 11                      | 5           | 661                     | 52          |
| June 2022      | 352                     | 20          | 354                     | 39          |
| July 2022      | 1,413                   | 113         | 37                      | 4           |
| August 2022    | 12                      | 8           | 104                     | 37          |
| Average        | 2-year                  | 57          | 2-year                  | 49          |

North Metro

Average swing service volumes in the North Metro sub-network were at relatively low levels for the month of August 2022.

South Metro

Average swing service volumes in the South Metro sub-network were at relatively low levels for the month of August 2022