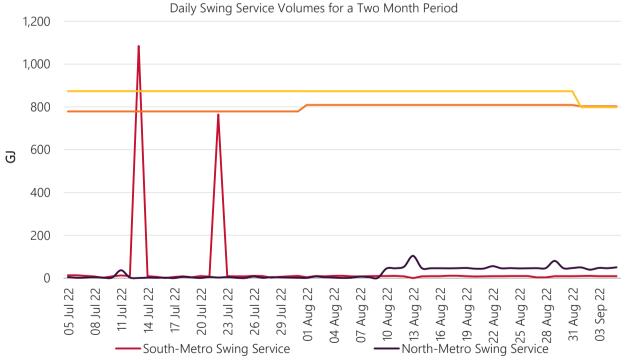

North Metro

Average swing service volumes in the North Metro sub-network were at relatively low levels for the month of August 2022.

South Metro

Average swing service volumes in the South Metro sub-network were at relatively low levels for the month of August 2022