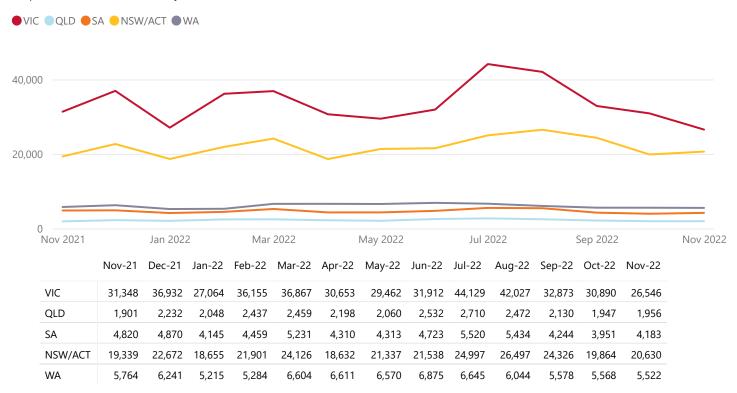

## Monthly Customer Transfers 1,2

The graph represents the volume of consumer transfers for each month in the respective markets over a 13 month rolling window. The transfer statistics in the table are based on the number of consumer transfers that have completed in AEMO's market systems.

The transfer statistics in the table represents the percentage of transfers for each jurisdiction over the last 12 months.

| Nov-21                                         | VIC | QLD | SA  | NSW/ACT | WA |
|------------------------------------------------|-----|-----|-----|---------|----|
| % of total MIRNs churned in the last 12 months | 18% | 12% | 11% | 15%     | 9% |