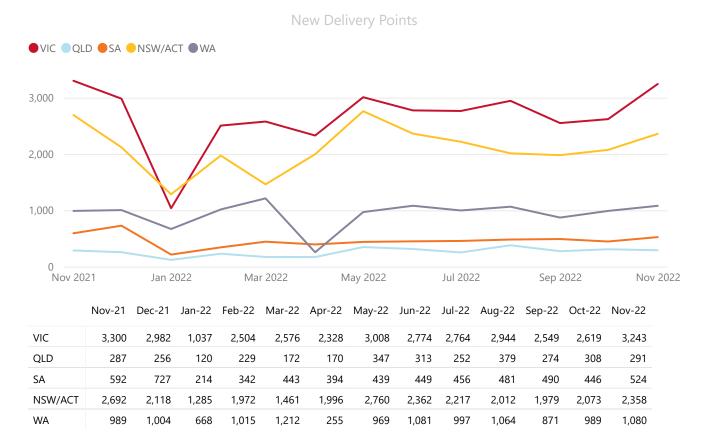

## Monthly New Delivery Points Registered in Market Systems

The graph represents the volume of new delivery (or supply points) for each month that are registered in AEMO's market systems in the respective markets over a 13 month rolling window.

The table represents the total number of MIRNs / DPIs in each jurisdiction at the end of the reporting month:

| Nov-21             | VIC       | QLD     | SA      | NSW/ACT   | WA      |
|--------------------|-----------|---------|---------|-----------|---------|
| Total MIRNs / DPIs | 2,276,646 | 229,938 | 490,353 | 1,739,389 | 798,133 |