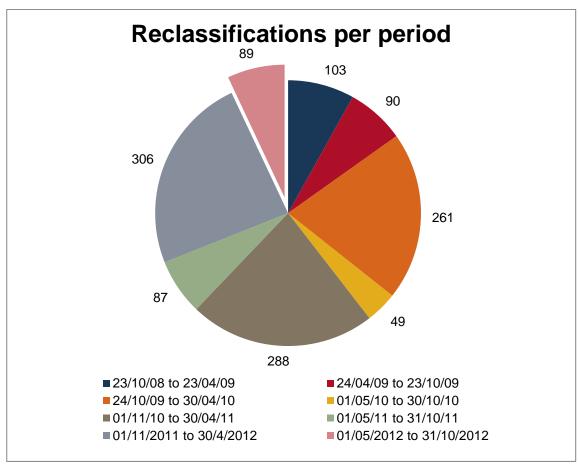

Table 2 provides the historical statistics for reclassifications from 23 October 2008 till 31 October 2012. There are a number of periods namely (1) 24 October 2009 – 30 April 2010 (2) 1 November 2010 – 30 April 2011 and (3) 1 November 2011 – 30 April 2012 where the reclassification events

over these periods increase significantly compared to the previous periods. These periods coincide with the normal periods of greater electrical storm activity.

Figures 1 and 2 provide a summary of (1) Reclassifications per Region and (2) Reclassification per period.