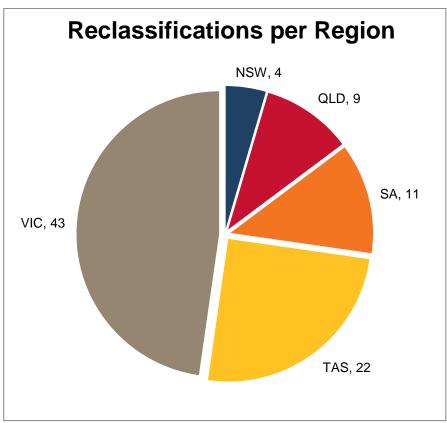

over these periods increase significantly compared to the previous periods. These periods coincide with the normal periods of greater electrical storm activity.

Figures 1 and 2 provide a summary of (1) Reclassifications per Region and (2) Reclassification per period.